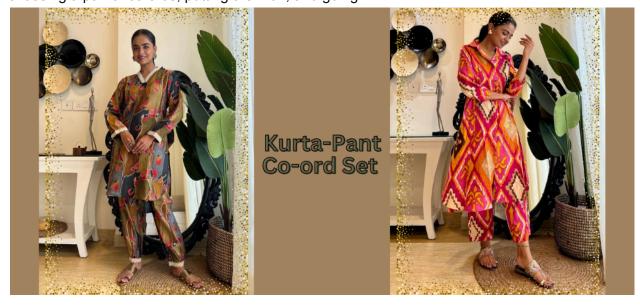

#### COTTON CO-ORD SET

So It's time to think about comfort and of course also trendy what to say?? The Jaipur Loom provides a cotton co-ord set that is comfortable and trendy. Cotton is breathable and comfortable, making it suitable for various occasions and especially popular during warm weather. Cotton co-ord sets can range from casual to semi-formal, depending on the designs and details. Add accessories to elevate your look. For a casual vibe, opt for sunglasses and comfortable sandals. You opt for jewellery, a handbag, and elegant shoes for a more formal setting.