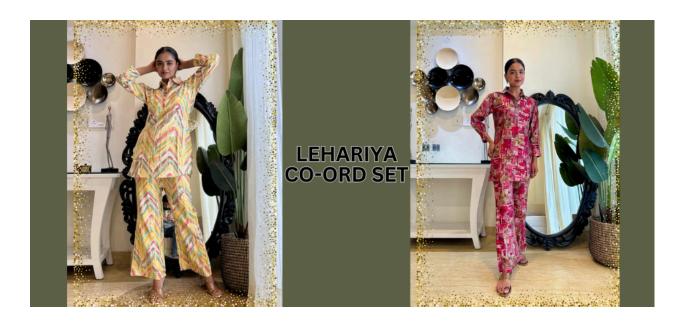

#### LEHARIYA CO-ORD SET

Now look for something different, prints and patterns. You must try our <u>lehariya co-ord set</u>, which gives a proper traditional look. The term lehariya refers to the wave-like pattern created on the fabric. These Lehariya designs have vibrant and contrasting colours. Choose a co-ord set with colours that complement each other and suit your style.