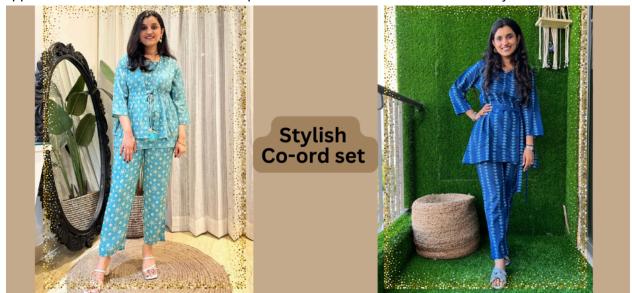

# Style:Cotton Co-ord Set for Women

The adaptable and fashionable **cotton co-ord set for women** is one fashion trend that has continued to make an impression in the continually shifting fashion world. This season, skip the other traditional styles and opt for a stylish **white cotton co-ord set**. The Jaipur Loom provides a wide range of co-ord sets which are comfortable to wear and give a trendy look.

### Comfortable and Trendy: Cotton Co-ord Set for Women

Comfort and trending clothes are essential for all women, and a co-ord set perfectly fits both. Cotton, known for its breathable and soft characteristics, makes these sets perfect and allows easy movement throughout the day. Co-ord sets offer the necessary warmth without sacrificing style, whether you're shopping, attending meetings, or running to catch a train.