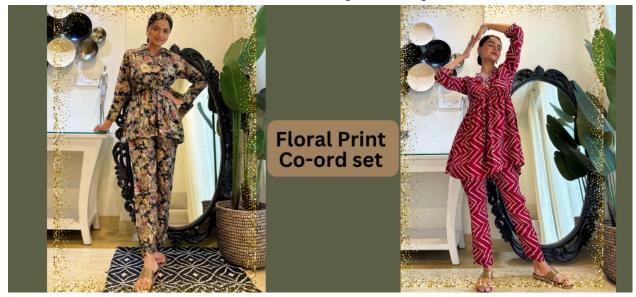

#### FLORAL PRINT CO-ORD SET

This <u>floral print co-ord set</u> reflects boldness and elegance. This beautiful pattern has many colours, which gives a perfect look. Floral prints are often characterized by vibrant and colourful flower patterns, making them popular for various occasions, especially during spring and summer. You can pair the co-ord set with sandals, heels, or sneakers for a casual vibe. Simple accessories like a clutch, sunglasses, or earrings were added to enhance the overall outfit.